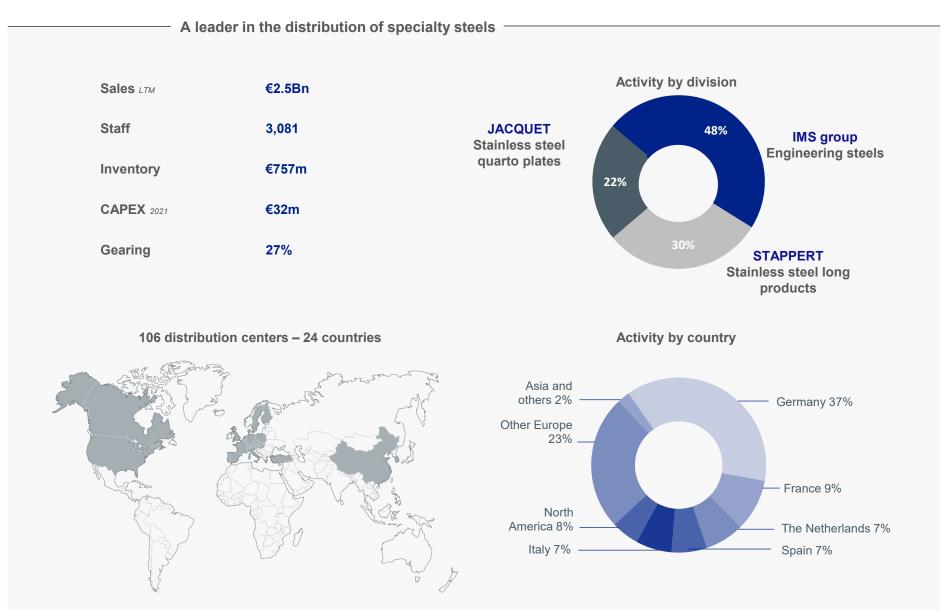

# JACQUET METALS













# **Key figures**



#### Balance sheet



## Net income (Group share) and net dividend per share



# Operating cash flow and CAPEX







Drachten, The Netherlands





#### **Environment**

Carbon footprint\*: the energy consumption of the Group's distribution centers (scopes 1 & 2) accounts for 0.8% of the total emissions

Scope 1
Energy consumed (gaz & fuel oil)

Scope 2
Energy consumed (electricity)

Scope 3
Indirect emissions

99.2% Steel producers 95.3% Upstream transport 2.9% Downstream transport 1.0%

## Scopes 1 & 2: promotion of renewable energy / solar panels

- > 6,000 sqm between 2018 and 2021
- > 3,000 sqm planned in 2022

Circular economy: 3/4 of Group's steel supplies come from recycled steels

Systematic recovery and recycling of scrap metal and consumables

Qual