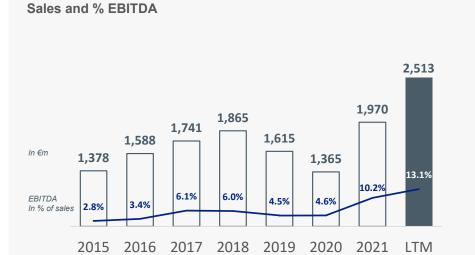

# JACQUET METALS













# **Key figures**



#### Balance sheet



## Net income (Group share) and net dividend per share



# Operating cash flow and CAPEX







Drachten, The Netherlands





#### **Environment**

Carbon footprint\*: the energy consumption of the Group's distribution centers (scopes 1 & 2) accounts for 0.8% of the total emissions

Scope 1
Energy consumed (gaz & fuel oil)

Scope 2
Energy consumed (electricity)

Scope 3
Indirect emissions

99.2% Steel producers 95.3% Upstream transport 2.9% Downstream transport 1.0%

## Scopes 1 & 2: promotion of renewable energy / solar panels

- > 6,000 sqm between 2018 and 2021
- > 3,000 sqm planned in 2022

Circular economy: 3/4 of Group's steel supplies come from recycled steels

Systematic recovery and recycling of scrap metal and consumables

Quality of supplies: periodic a