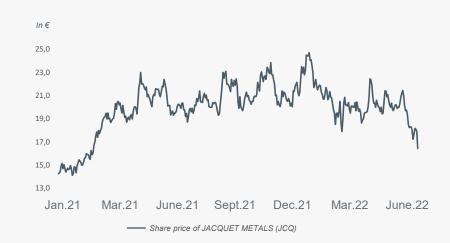

## Share price of JACQUET METALS (JCQ)

|                                        |        | <b>30.06.2022</b> 6 months |
|----------------------------------------|--------|----------------------------|
| Number of shares at end of the period  | Shares | 23,022,739                 |
| Market capitalization at end of period | €k     | 378,494                    |
| High                                   | €      | 25.60                      |
| Low                                    | €      | 16.26                      |
| Price at end of period                 | €      | 16.44                      |
| Average daily traded volume            | Shares | 26,110                     |
| Average daily traded capital           | €      | 539,804                    |