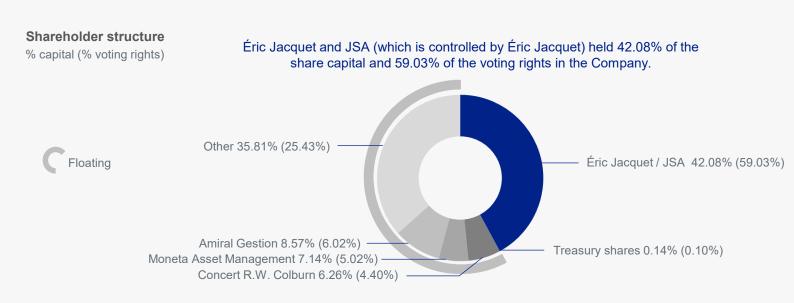

the Group's distribution centers (scopes 1 & 2) accounts for 0.8% of the total emissions

Scope 1
Energy consumed (gaz & fuel oil)

Scope 2
Energy consumed (electricity)

Scope 3
Indirect emissions

99.2% Steel producers 95.3% Upstream transport 2.9% Downstream transport 1.0%

## Scopes 1 & 2: promotion of renewable energy / solar panels

- > 6,000 sqm between 2018 and 2021
- > 3,000 sqm planned in 2022

Circular economy: 3/4 of Group's steel supplies come from recycled steels

Systematic recovery and recycling of scrap metal and consumables

Quality of supplies: periodic assessment of the main suppliers (adherence to the JACQUET METALS Supplier Policy), product traceability, ISO standards, etc.

<sup>\*</sup> Data as of December 31, 2021







### Shareholder structure and stock market



## Share price of JACQUET METALS (JCQ)



|                                        |        | <b>30.06.2022</b> 6 months |
|----------------------------------------|--------|----------------------------|
| Number of shares at end of the period  | Shares | 23,022,739                 |
| Market capitalization at end of period | €k     | 378,494                    |
| High                                   | €      | 25.60                      |
| Low                                    | €      | 16.26                      |
| Price at end of period                 | €      | 16.44                      |
| Average daily traded volume            | Shares | 26,110                     |
| Average daily traded capital           | €      | 539,804                    |