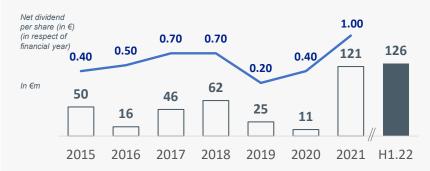

# JACQUET METALS













# **Key figures**



#### Balance sheet



## Net income (Group share) and net dividend per share



# Operating cash flow and CAPEX







Drachten, The Netherlands





#### **Environment**

Carbon footprint\*: the energy consumption of the Group's distribution centers (scopes 1 & 2) accounts for 0.8% of the total emissions

Scope 1
Energy consumed (gaz & fuel oil)

Scope 2
Energy consumed (electricity)

Scope 3
Indirect emissions

99.2% Steel producers 95.3% Upstream transport 2.9% Downstream transport 1.0%

## Scopes 1 & 2: promotion of renewable energy / solar panels

- > 6,000 sqm between 2018 and 2021
- > 3,000 sqm planned in 2022

Circular economy: 3/4 of Group's steel supplies come from recycled steels

Systematic recovery and recycling of scrap metal and consumables

Quality of supplies: periodic assessment of the main suppliers (adherence to the JACQUET METALS Supplier Policy