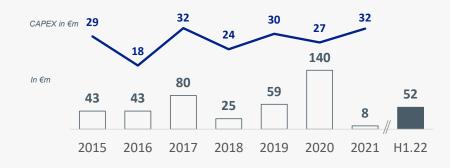

# JACQUET METALS













# **Key figures**



#### Balance sheet



## Net income (Group share) and net dividend per share



# Operating cash flow and CAPEX







Drachten, The Netherlands





#### **Environment**

Carbon footprint\*: the energy consumption of the Group's distribution centers (scopes 1 & 2) accounts for 0.8% of the total emissions

Scope 1
Energy consumed (gaz & fuel oil)

Scope 2
Energy consumed (electricity)

Scope 3
Indirect emissions

99.2% Steel producers 95.3% Upstream transport 2.9% Downstream transport 1.0%

## Scopes 1 & 2: promotion of renewable energy / solar panels

- > 6,000 sqm between 2018 and 2021
- > 3,000 sqm planned in 2022

Circular economy: 3/4 of Group's steel supplies come from recycled steels

Systematic recovery and recycling of scrap metal and consumables

Quality of supplies: periodic assessment of the main suppliers (adherence to the JACQUET METALS Supplier Policy), product traceability, ISO standa