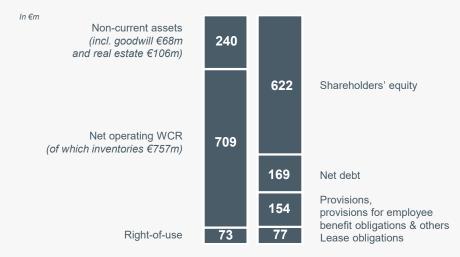

# JACQUET METALS













# **Key figures**



#### Balance sheet



## Net income (Group share) and net dividend per share



# Operating cash flow and CAPEX







Drachten, The Netherlands





#### **Environment**

Carbon footprint\*: the energy consumption of the Group's distribution centers (scopes 1 & 2) accounts for 0.8% of the total emissions

Scope 1
Energy consumed (gaz & fuel oil)

Scope 2
Energy consumed (electricity)

Scope 3
Indirect emissions

99.2% Steel producers 95.3% Upstream transport 2.9% Downstream transport 1.0%

## Scopes 1 & 2: promotion of renewable energy / solar panels

- > 6,000 sqm between 2018 and 2021
- > 3,000 sqm planned in 2022

Circular economy: 3/4 of Group's steel supplies come from recycled steels

Systematic recovery and recycling of scrap metal and consumables

Quality of supplies: periodic assessment of the main