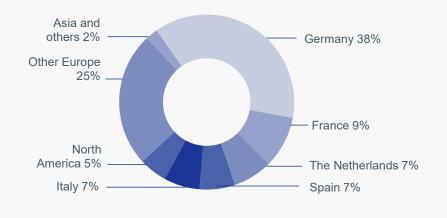

105 distribution centers – 24 countries\*

Activity by country

leader in the distribution of specialty steels -