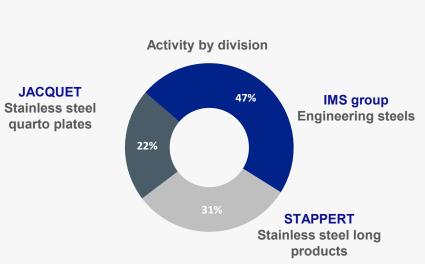

105 distribution centers – 24 countries\*

Activity by country

leader in the distribution of specialty steels -