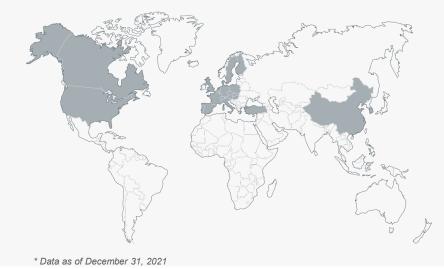

105 distribution centers – 24 countries\*

Activity by country

leader in the distribution of specialty steels -

\* Data as of December 31, 2021