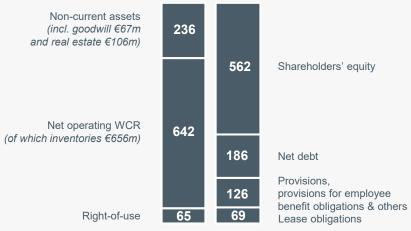

|  |                   | A leader in the distributio |  |
|--|-------------------|-----------------------------|--|
|  | Sales LTM         | €2.2Bn                      |  |
|  | Staff 2021        | 2,951                       |  |
|  | Inventory         | €656m                       |  |
|  | <b>CAPEX</b> 2021 | €32m                        |  |
|  | Gearing           | 33%                         |  |
|  |                   |                             |  |



105 distribution centers – 24 countries\*



Activity by country



leader in the distribution of specialty steels -





# Sales and % EBITDA



Net income (Group share) and net dividend per share



### Balance sheet In €m



#### **Operating cash flow and CAPEX**





Drachten, The Netherlands



Environment

Carbon footprint\*: the energy consumption of the Group's distribution centers (scopes 1 & 2) accounts for 0.8% of the total emissions



#### Scopes 1 & 2: promotion of renewable energy / solar panels

- > 6,000 sqm between 2018 and 2021
- > 3,000 sqm planned in 2022

Circular economy: 3/4 of Group's steel supplies come from recycled steels



Systematic recovery and recycling of scrap metal and consumables

Quality of supplies: periodic assessment of the main suppliers (adherence to the JACQUET METALS Supplier Policy), product traceability, ISO standards, etc.

\* Data as of December 31, 2021







#### Share price of JACQUET METALS (JCQ)



|                                        |        | <b>31.0