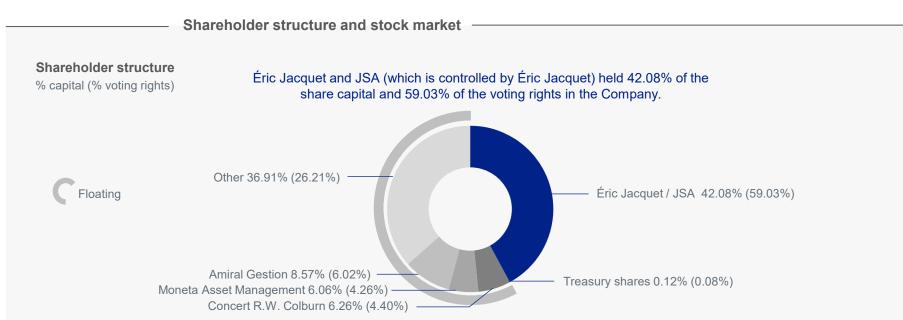

# Sales and % EBITDA



Net income (Group share) and net dividend per share



### Balance sheet In €m



#### **Operating cash flow and CAPEX**





Drachten, The Netherlands



Environment

Carbon footprint\*: the energy consumption of the Group's distribution centers (scopes 1 & 2) accounts for 0.8% of the total emissions



#### Scopes 1 & 2: promotion of renewable energy / solar panels

- > 6,000 sqm between 2018 and 2021
- > 3,000 sqm planned in 2022

Circular economy: 3/4 of Group's steel supplies come from recycled steels



Systematic recovery and recycling of scrap metal and consumables

Quality of supplies: periodic assessment of the main suppliers (adherence to the JACQUET METALS Supplier Policy), product traceability, ISO standards, etc.

\* Data as of December 31, 2021







#### Share price of JACQUET METALS (JCQ)



|                                        |        | <b>31.03.2022</b><br>3 months |
|----------------------------------------|--------|-------------------------------|
| Number of shares at end of the period  | Shares | 23,022,739                    |
| Market capitalization at end of period | €k     | 452,167                       |
| High                                   | €      | 25.60                         |
| Low                                    | €      | 16.32                         |
| Price at end of period                 | €      | 19.64                         |
| Average daily traded volume            | Shares | 31,964                        |
| Average daily traded capital           | €      | 676,410