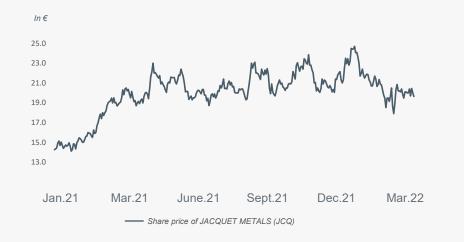

#### Share price of JACQUET METALS (JCQ)

|                                        |        | <b>31.03.2022</b><br>3 months |
|----------------------------------------|--------|-------------------------------|
| Number of shares at end of the period  | Shares | 23,022,739                    |
| Market capitalization at end of period | €k     | 452,167                       |
| High                                   | €      | 25.60                         |
| Low                                    | €      | 16.32                         |
| Price at end of period                 | €      | 19.64                         |
| Average daily traded volume            | Shares | 31,964                        |
| Average daily traded capital           | €      | 676,410                       |