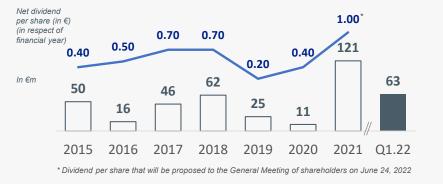

|  |                   | A leader in the distributio |  |
|--|-------------------|-----------------------------|--|
|  | Sales LTM         | €2.2Bn                      |  |
|  | Staff 2021        | 2,951                       |  |
|  | Inventory         | €656m                       |  |
|  | <b>CAPEX</b> 2021 | €32m                        |  |
|  | Gearing           | 33%                         |  |
|  |                   |                             |  |



105 distribution centers – 24 countries\*



Activity by country



leader in the distribution of specialty steels -





# Sales and % EBITDA



Net income (Group share) and net dividend per share



### Balance sheet In €m



#### **Operating cash flow and CAPEX**





Drachten, The Netherlands



Environment

Carbon footprint\*: the energy consumption of the Group's distribution centers (scopes 1 & 2) accounts for 0.8% of the total emissions



#### Scopes 1 & 2: promotion of renewable energy / solar panels

- > 6,000 sqm between 2018 and 2021
- > 3,000 sqm planned in 2022

Circular economy: 3/4 of Group's steel supplies come from recycled steels



Systematic recovery and recycling of scrap metal and consumables

Quality of supplies: periodic assessment of the main suppliers (adherence to the JACQUET METALS Supplier Policy), product traceability, ISO standards, etc.

\* Data as of December 31, 2021







#### Share price of JACQUET METALS (JCQ)



|