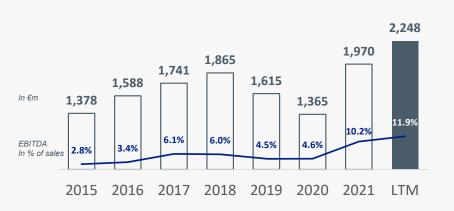

|  |                   | A leader in the distributio |  |
|--|-------------------|-----------------------------|--|
|  | Sales LTM         | €2.2Bn                      |  |
|  | Staff 2021        | 2,951                       |  |
|  | Inventory         | €656m                       |  |
|  | <b>CAPEX</b> 2021 | €32m                        |  |
|  | Gearing           | 33%                         |  |
|  |                   |                             |  |



105 distribution centers – 24 countries\*



Activity by country



leader in the distribution of specialty steels -





# Sales and % EBITDA



Net income (Group share) and net dividend per share



### Balance sheet In €m



#### **Operating cash flow and CAPEX**





Drachten, The Netherlands



Environment

Carbon footprint\*: the energy consumption of the Group's distribution centers (scopes 1 & 2) accounts for 0.8% of the total emissions



#### Scopes 1 & 2: promotion of renewable energy / solar panels

- > 6,000 sqm between 2018 and 2021
- > 3,000 sqm planned in 2022

Circular economy: 3/4 of Group's steel supplies come from recycled steels



Systematic recovery and recycling of scrap metal and consumables

Quality of supplies: periodic assessment of the main suppliers (adherence to the JACQUET METALS Supplier Policy), product traceability, ISO standards, etc.

\* Data as of December 31, 2021







#### Share price of J